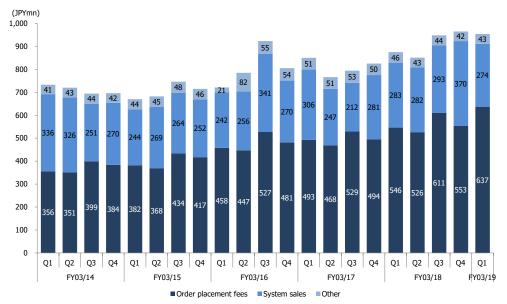

| 26,617 12.3% 25,066 13.1% 93.3%  1,069 17.7% 4.0% 704 -11.8% 2.6% 41 -29.3% 0.2% -263 462 75.0% 911 80.0% 3.6%  76 -7.1% -22 -229.4% -3.1%      | 26,727 6.1% 25,346 2249.0% 94.2%  830 -5.0% 3.1% 694 -12.8% 2.6% 43 -42.7% 0.2% -186 432 -23.4% 4.1%                                          |                  |                    |

Source: Shared Research based on company data Note: Figures may differ from company materials due to differences in rounding methods.



Update Notes

Research Coverage Report by Shared Research Inc. | https://sharedresearch.jp

#### (Reference) Pharmaceuticals Network segment sales



Source: Shared Research based on company data
Notes: \*Undisclosed from Q2 FY03/19
\*Integrated into the Community Pharmacy Network segment from FY03/20

#### Prescription volume and price per prescription (drug price + technical fees; Dispensing Pharmacy segment; all stores)



Source: Shared Research based on company data

Note: NHI drug price and dispensing fe'e revisions were put into effect on April 1, 2014, April 1, 2016, and April 1, 2018.





Source: Shared Research based on company data

Number of dispensing pharmacies by region

| Region               | Directly operated pharmacies | Affiliates | Total network<br>members |
|----------------------|------------------------------|------------|--------------------------|
| Hokkaido             | 125                          | 140