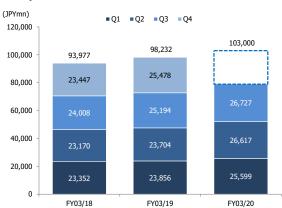

#### **Quarterly sales**

On February 6, 2020, Medical System Network Co., Ltd announced earnings results for Q3 FY03/20.

| Cumulative        |         | FY03       | /18         |            |             | FY03       | /19    |        |        | FY03/20 |        | FY03    | / 20    |
|-------------------|---------|------------|-------------|------------|-------------|------------|--------|--------|--------|---------|--------|---------|---------|
| (JPYmn)           | Q1      | Q2         | Q3          | Q4         | Q1          | Q2         | Q3     | Q4     | Q1     | Q2      | Q3     | % of FY | FY Est. |
| Sales             | 23,352  | 46,522     | 70,530      | 93,977     | 23,856      | 47,560     | 72,754 | 98,232 | 25,599 | 52,216  | 78,943 | 76.6%   | 103,000 |
| YoY               | 8.6%    | 7.2%       | 6.5%        | 5.8%       | 2.2%        | 2.2%       | 3.2%   | 4.5%   | 7.3%   | 9.8%    | 8.5%   |         | 4.9%    |
| Gross profit      | 9,069   | 18,109     | 27,515      | 36,607     | 9,079       | 17,887     | 27,527 | 37,271 | 9,839  | 19,819  | 30,225 |         |         |
| YoY               | 11.0%   | 10.0%      | 8.6%        | 7.2%       | 0.1%        | -1.2%      | 0.0%   | 1.8%   | 8.4%   | 10.8%   | 9.8%   |         |         |
| GPM               | 38.8%   | 38.9%      | 39.0%       | 39.0%      | 38.1%       | 37.6%      | 37.8%  | 37.9%  | 38.4%  | 38.0%   | 38.3%  |         |         |
| SG&A expenses     | 8,476   | 16,837     | 25,226      | 33,444     | 8,867       | 17,410     | 26,487 | 35,842 | 9,504  | 19,022  | 28,997 |         |         |
| YoY               | 6.5%    | 5.8%       | 4.8%        | 4.3%       | 4.6%        | 3.4%       | 5.0%   | 7.2%   | 7.2%   | 9.3%    | 9.5%   |         |         |
| SG&A ratio        | 36.3%   | 36.2%      | 35.8%       | 35.6%      | 37.2%       | 36.6%      | 36.4%  | 36.5%  | 37.1%  | 36.4%   | 36.7%  |         |         |
| Operating profit  | 592     | 1,271      | 2,288       | 3,163      | 212         | 476        | 1,040  | 1,428  | 334    | 796     | 1,228  | 49.1%   | 2,500   |
| YoY               | 179.2%  | 131.5%     | 80.7%       | 49.7%      | -64.2%      | -62.5%     | -54.5% | -54.9% | 57.5%  | 67.2%   | 18.1%  |         | 75.1%   |
| OPM               | 2.5%    | 2.7%       | 3.2%        | 3.4%       | 0.9%        | 1.0%       | 1.4%   | 1.5%   | 1.3%   | 1.5%    | 1.6%   |         | 2.4%    |
| Recurring profit  | 590     | 1,272      | 2,334       | 3,250      | 192         | 438        | 1,010  | 1,501  | 323    | 784     | 1,208  | 50.3%   | 2,400   |
| YoY               | 196.5%  | 134.7%     | 84.4%       | 54.1%      | -67.5%      | -65.6%     | -56.7% | -53.8% | 68.2%  | 79.0%   | 19.6%  |         | 59.9%   |
| RPM               | 2.5%    | 2.7%       | 3.3%        | 3.5%       | 0.8%        | 0.9%       | 1.4%   | 1.5%   | 1.3%   | 1.5%    | 1.5%   |         | 2.3%    |
| Net income        | 289     | 363        | 944         | 1,022      | 101         | 119        | 372    | 462    | 97     | 218     | 326    | 50.2%   | 650     |
| YoY               | -       | 450.0%     | 185.2%      | 79.0%      | -65.1%      | -67.2%     | -60.6% | -54.8% | -4.0%  | 83.2%   | -12.4% |         | 40.7%   |
| Net margin        | 1.2%    | 0.8%       | 1.3%        | 1.1%       | 0.4%        | 0.3%       | 0.5%   | 0.5%   | 0.4%   | 0.4%    | 0.4%   |         | 0.6%    |
| Quarterly         |         | FY03,      |             |            |             | FY03,      |        |        |        | FY03/20 |        |         |         |
| (JPYmn)           | Q1      | Q2         | Q3          | Q4         | Q1          | Q2         | Q3     | Q4     | Q1     | Q2      | Q3     |         |         |
| Sales             | 23,352  | 23,170     | 24,008      | 23,447     | 23,856      | 23,704     | 25,194 | 25,478 | 25,599 | 26,617  | 26,727 |         |         |
| YoY               | 8.6%    | 5.8%       | 5.2%        | 3.5%       | 2.2%        | 2.3%       | 4.9%   | 8.7%   | 7.3%   | 12.3%   | 6.1%   |         |         |
| Gross profit      | 9,069   | 9,040      | 9,406       | 9,092      | 9,079       | 8,808      | 9,640  | 9,744  | 9,839  | 9,980   | 10,406 |         |         |
| YoY               | 11.0%   | 9.1%       | 6.0%        | 2.9%       | 0.1%        | -2.6%      | 2.5%   | 7.2%   | 8.4%   | 13.3%   | 7.9%   |         |         |
| GPM               | 38.8%   | 39.0%      | 39.2%       | 38.8%      | 38.1%       | 37.2%      | 38.3%  | 38.2%  | 38.4%  | 37.5%   | 38.9%  |         |         |
| SG&A expenses     | 8,476   | 8,361      | 8,389       | 8,218      | 8,867       | 8,543      | 9,077  | 9,355  | 9,504  | 9,518   | 9,975  |         |         |
| YoY               | 6.5%    | 5.2%       | 2.8%        | 2.9%       | 4.6%        | 2.2%       | 8.2%   | 13.8%  | 7.2%   | 11.4%   | 9.9%   |         |         |
| SG&A ratio        | 36.3%   | 36.1%      | 34.9%       | 35.0%      | 37.2%       | 36.0%      | 36.0%  | 36.7%  | 37.1%  | 35.8%   | 37.3%  |         |         |
| Operating profit  | 592     | 679        | 1,017       | 875        | 212         | 264        | 564    | 388    | 334    | 462     | 432    |         |         |
| YoY               | 179.2%  | 101.5%     | 41.8%       | 3.3%       | -64.2%      | -61.1%     | -44.5% | -55.7% | 57.5%  | 75.0%   | -23.4% |         |         |
| OPM               | 2.5%    | 2.9%       | 4.2%        | 3.7%       | 0.9%        | 1.1%       | 2.2%   | 1.5%   | 1.3%   | 1.7%    | 1.6%   |         |         |
| Recurring profit  | 590     | 682        | 1,062       | 916        | 192         | 246        | 572    | 491    | 323    | 461     | 424    |         |         |
|                   | 405 -01 |            |             |            | -67.5%      | -63.9%     | -46.1% | -46.4% | 68.2%  | 87.4%   | -25.9% |         |         |
| YoY               | 196.5%  | 98.8%      | 46.7%       | 8.7%       |             |            |        |        |        |         |        |         |         |
| RPM               | 2.5%    | 2.9%       | 4.4%        | 3.9%       | 0.8%        | 1.0%       | 2.3%   | 1.9%   | 1.3%   | 1.7%    | 1.6%   |         |         |
| RPM<br>Net income |         | 2.9%<br>74 | 4.4%<br>581 | 3.9%<br>78 | 0.8%<br>101 | 1.0%<br>18 | 253    | 90     | 97     | 121     | 108    |         |         |
| RPM               | 2.5%    | 2.9%       | 4.4%        | 3.9%       | 0.8%        | 1.0%       |        |        |        |         |        |         |         |