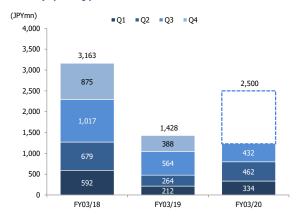

#### **Quarterly operating profit**

Source: Shared Research based on company data

Research Coverage Report by Shared Research Inc. | https://sharedresearch.jp

On February 6, 2020, Medical System Network Co., Ltd announced earnings results for Q3 FY03/20.

| Cumulative        |         | FY03       | /18         |            |             | FY03       | /19    |        |        | FY03/20 |        | FY03    | / 20    |
|-------------------|---------|------------|-------------|------------|-------------|------------|--------|--------|--------|---------|--------|---------|---------|
| (JPYmn)           | Q1      | Q2         | Q3          | Q4         | Q1          | Q2         | Q3     | Q4     | Q1     | Q2      | Q3     | % of FY | FY Est. |
| Sales             | 23,352  | 46,522     | 70,530      | 93,977     | 23,856      | 47,560     | 72,754 | 98,232 | 25,599 | 52,216  | 78,943 | 76.6%   | 103,000 |
| YoY               | 8.6%    | 7.2%       | 6.5%        | 5.8%       | 2.2%        | 2.2%       | 3.2%   | 4.5%   | 7.3%   | 9.8%    | 8.5%   |         | 4.9%    |
| Gross profit      | 9,069   | 18,109     | 27,515      | 36,607     | 9,079       | 17,887     | 27,527 | 37,271 | 9,839  | 19,819  | 30,225 |         |         |
| YoY               | 11.0%   | 10.0%      | 8.6%        | 7.2%       | 0.1%        | -1.2%      | 0.0%   | 1.8%   | 8.4%   | 10.8%   | 9.8%   |         |         |
| GPM               | 38.8%   | 38.9%      | 39.0%       | 39.0%      | 38.1%       | 37.6%      | 37.8%  | 37.9%  | 38.4%  | 38.0%   | 38.3%  |         |         |
| SG&A expenses     | 8,476   | 16,837     | 25,226      | 33,444     | 8,867       | 17,410     | 26,487 | 35,842 | 9,504  | 19,022  | 28,997 |         |         |
| YoY               | 6.5%    | 5.8%       | 4.8%        | 4.3%       | 4.6%        | 3.4%       | 5.0%   | 7.2%   | 7.2%   | 9.3%    | 9.5%   |         |         |
| SG&A ratio        | 36.3%   | 36.2%      | 35.8%       | 35.6%      | 37.2%       | 36.6%      | 36.4%  | 36.5%  | 37.1%  | 36.4%   | 36.7%  |         |         |
| Operating profit  | 592     | 1,271      | 2,288       | 3,163      | 212         | 476        | 1,040  | 1,428  | 334    | 796     | 1,228  | 49.1%   | 2,500   |
| YoY               | 179.2%  | 131.5%     | 80.7%       | 49.7%      | -64.2%      | -62.5%     | -54.5% | -54.9% | 57.5%  | 67.2%   | 18.1%  |         | 75.1%   |
| OPM               | 2.5%    | 2.7%       | 3.2%        | 3.4%       | 0.9%        | 1.0%       | 1.4%   | 1.5%   | 1.3%   | 1.5%    | 1.6%   |         | 2.4%    |
| Recurring profit  | 590     | 1,272      | 2,334       | 3,250      | 192         | 438        | 1,010  | 1,501  | 323    | 784     | 1,208  | 50.3%   | 2,400   |
| YoY               | 196.5%  | 134.7%     | 84.4%       | 54.1%      | -67.5%      | -65.6%     | -56.7% | -53.8% | 68.2%  | 79.0%   | 19.6%  |         | 59.9%   |
| RPM               | 2.5%    | 2.7%       | 3.3%        | 3.5%       | 0.8%        | 0.9%       | 1.4%   | 1.5%   | 1.3%   | 1.5%    | 1.5%   |         | 2.3%    |
| Net income        | 289     | 363        | 944         | 1,022      | 101         | 119        | 372    | 462    | 97     | 218     | 326    | 50.2%   | 650     |
| YoY               | -       | 450.0%     | 185.2%      | 79.0%      | -65.1%      | -67.2%     | -60.6% | -54.8% | -4.0%  | 83.2%   | -12.4% |         | 40.7%   |
| Net margin        | 1.2%    | 0.8%       | 1.3%        | 1.1%       | 0.4%        | 0.3%       | 0.5%   | 0.5%   | 0.4%   | 0.4%    | 0.4%   |         | 0.6%    |
| Quarterly         |         | FY03,      |             |            |             | FY03,      |        |        |        | FY03/20 |        |         |         |
| (JPYmn)           | Q1      | Q2         | Q3          | Q4         | Q1          | Q2         | Q3     | Q4     | Q1     | Q2      | Q3     |         |         |
| Sales             | 23,352  | 23,170     | 24,008      | 23,447     | 23,856      | 23,704     | 25,194 | 25,478 | 25,599 | 26,617  | 26,727 |         |         |
| YoY               | 8.6%    | 5.8%       | 5.2%        | 3.5%       | 2.2%        | 2.3%       | 4.9%   | 8.7%   | 7.3%   | 12.3%   | 6.1%   |         |         |
| Gross profit      | 9,069   | 9,040      | 9,406       | 9,092      | 9,079       | 8,808      | 9,640  | 9,744  | 9,839  | 9,980   | 10,406 |         |         |
| YoY               | 11.0%   | 9.1%       | 6.0%        | 2.9%       | 0.1%        | -2.6%      | 2.5%   | 7.2%   | 8.4%   | 13.3%   | 7.9%   |         |         |
| GPM               | 38.8%   | 39.0%      | 39.2%       | 38.8%      | 38.1%       | 37.2%      | 38.3%  | 38.2%  | 38.4%  | 37.5%   | 38.9%  |         |         |
| SG&A expenses     | 8,476   | 8,361      | 8,389       | 8,218      | 8,867       | 8,543      | 9,077  | 9,355  | 9,504  | 9,518   | 9,975  |         |         |
| YoY               | 6.5%    | 5.2%       | 2.8%        | 2.9%       | 4.6%        | 2.2%       | 8.2%   | 13.8%  | 7.2%   | 11.4%   | 9.9%   |         |         |
| SG&A ratio        | 36.3%   | 36.1%      | 34.9%       | 35.0%      | 37.2%       | 36.0%      | 36.0%  | 36.7%  | 37.1%  | 35.8%   | 37.3%  |         |         |
| Operating profit  | 592     | 679        | 1,017       | 875        | 212         | 264        | 564    | 388    | 334    | 462     | 432    |         |         |
| YoY               | 179.2%  | 101.5%     | 41.8%       | 3.3%       | -64.2%      | -61.1%     | -44.5% | -55.7% | 57.5%  | 75.0%   | -23.4% |         |         |
| OPM               | 2.5%    | 2.9%       | 4.2%        | 3.7%       | 0.9%        | 1.1%       | 2.2%   | 1.5%   | 1.3%   | 1.7%    | 1.6%   |         |         |
| Recurring profit  | 590     | 682        | 1,062       | 916        | 192         | 246        | 572    | 491    | 323    | 461     | 424    |         |         |
|                   | 405 -01 |            |             |            | -67.5%      | -63.9%     | -46.1% | -46.4% | 68.2%  | 87.4%   | -25.9% |         |         |
| YoY               | 196.5%  | 98.8%      | 46.7%       | 8.7%       |             |            |        |        |        |         |        |         |         |
| RPM               | 2.5%    | 2.9%       | 4.4%        | 3.9%       | 0.8%        | 1.0%       | 2.3%   | 1.9%   | 1.3%   | 1.7%    | 1.6%   |         |         |
| RPM<br>Net income |         | 2.9%<br>74 | 4.4%<br>581 | 3.9%<br>78 | 0.8%<br>101 | 1.0%<br>18 | 253    | 90     | 97     | 121     | 108    |         |         |
| RPM               | 2.5%    | 2.9%       | 4.4%        | 3.9%       | 0.8%        | 1.0%       |        |        |        |         |        |         |         |