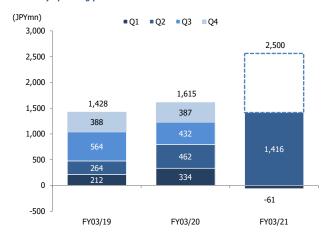

On November 6, 2020, Medical System Network Co., Ltd. announced earnings results for 1H FY03/21.

| Cumulative       |                | FY03,         | /19           |                |               | FY03   | /20           |               | FY03/  | 21             | FY03      | /21     |
|------------------|----------------|---------------|---------------|----------------|---------------|--------|---------------|---------------|--------|----------------|-----------|---------|
| (JPYmn)          | Q1             | Q2            | Q3            | Q4             | Q1            | Q2     | Q3            | Q4            | Q1     | Q2             | % of Est. | FY Est. |
| Sales            | 23,856         | 47,560        | 72,754        | 98,232         | 25,599        | 52,216 | 78,943        | 105,241       | 25,162 | 51,045         | 49.6%     | 103,000 |
| YoY              | 2.2%           | 2.2%          | 3.2%          | 4.5%           | 7.3%          | 9.8%   | 8.5%          | 7.1%          | -1.7%  | -2.2%          |           | -2.1%   |
| Gross profit     | 9,079          | 17,887        | 27,527        | 37,271         | 9,839         | 19,819 | 30,225        | 40,214        | 9,704  | 20,502         |           |         |
| YoY              | 0.1%           | -1.2%         | 0.0%          | 1.8%           | 8.4%          | 10.8%  | 9.8%          | 7.9%          | -1.4%  | 3.4%           |           |         |
| GPM              | 38.1%          | 37.6%         | 37.8%         | 37.9%          | 38.4%         | 38.0%  | 38.3%         | 38.2%         | 38.6%  | 40.2%          |           |         |
| SG&A expenses    | 8,867          | 17,410        | 26,487        | 35,842         | 9,504         | 19,022 | 28,997        | 38,599        | 9,765  | 19,147         |           |         |
| YoY              | 4.6%           | 3.4%          | 5.0%          | 7.2%           | 7.2%          | 9.3%   | 9.5%          | 7.7%          | 2.7%   | 0.7%           |           |         |
| SG&A ratio       | 37.2%          | 36.6%         | 36.4%         | 36.5%          | 37.1%         | 36.4%  | 36.7%         | 36.7%         | 38.8%  | 37.5%          |           |         |
| Operating profit | 212            | 476           | 1,040         | 1,428          | 334           | 796    | 1,228         | 1,615         | -61    | 1,355          | 54.2%     | 2,500   |
| YoY              | -64.2%         | -62.5%        | -54.5%        | -54.9%         | 57.5%         | 67.2%  | 18.1%         | 13.1%         | -      | 70.2%          |           | 54.8%   |
| OPM              | 0.9%           | 1.0%          | 1.4%          | 1.5%           | 1.3%          | 1.5%   | 1.6%          | 1.5%          | -      | 2.7%           |           | 2.4%    |
| Recurring profit | 192            | 438           | 1,010         | 1,501          | 323           | 784    | 1,208         | 1,560         | -62    | 1,397          | 55.9%     | 2,500   |
| YoY              | -67.5%         | -65.6%        | -56.7%        | -53.8%         | 68.2%         | 79.0%  | 19.6%         | 3.9%          | -      | 78.2%          |           | 60.3%   |
| RPM              | 0.8%           | 0.9%          | 1.4%          | 1.5%           | 1.3%          | 1.5%   | 1.5%          | 1.5%          | -      | 2.7%           |           | 2.4%    |
| Net income       | 101            | 119           | 372           | 462            | 97            | 218    | 326           | -895          | -201   | 578            | 77.1%     | 750     |
| YoY              | -65.1%         | -67.2%        | -60.6%        | -54.8%         | -4.0%         | 83.2%  | -12.4%        | -             | -      | 165.1%         |           | -       |
| Net margin       | 0.4%           | 0.3%          | 0.5%          | 0.5%           | 0.4%          | 0.4%   | 0.4%          | -             | -      | 1.1%           |           | 0.7%    |
| Quarterly        |                | FY03,         |               |                | ~.            | FY03   |               |               | FY03/  |                |           |         |
| (JPYmn)          | Q1             | Q2            | Q3            | Q4             | Q1            | Q2     | Q3            | Q4            | Q1     | Q2             |           |         |
| Sales<br>YoY     | 23,856         | 23,704        | 25,194        | 25,478<br>8.7% | 25,599        | 26,617 | 26,727        | 26,298        | 25,162 | 25,883         |           |         |
|                  | 2.2%           | 2.3%          | 4.9%          |                | 7.3%          | 12.3%  | 6.1%          | 3.2%          | -1.7%  | -2.8%          |           |         |
| Gross profit     | 9,079          | 8,808         | 9,640         | 9,744          | 9,839         | 9,980  | 10,406        | 9,989         | 9,704  | 10,798         |           |         |
| YoY<br>GPM       | 0.1%           | -2.6%         | 2.5%          | 7.2%           | 8.4%          | 13.3%  | 7.9%          | 2.5%          | -1.4%  | 8.2%           |           |         |
|                  | 38.1%<br>8,867 | 37.2%         | 38.3%         | 38.2%          | 38.4%         | 37.5%  | 38.9%         | 38.0%         | 38.6%  | 41.7%<br>9,382 |           |         |
| SG&A expenses    | 4.6%           | 8,543<br>2.2% | 9,077<br>8.2% | 9,355          | 9,504<br>7.2% | 9,518  | 9,975<br>9.9% | 9,602<br>2.6% | 9,765  | -1.4%          |           |         |
| YoY              |                |               |               | 13.8%          |               | 11.4%  |               |               | 2.7%   |                |           |         |
| SG&A ratio       | 37.2%          | 36.0%         | 36.0%         | 36.7%          | 37.1%         | 35.8%  | 37.3%         | 36.5%         | 38.8%  | 36.2%          |           |         |
| Operating profit | 212            | 264           | 564           | 388            | 334           | 462    | 432           | 387           | -61    | 1,416          |           |         |
| YoY              | -64.2%         | -61.1%        | -44.5%        | -55.7%         | 57.5%         | 75.0%  | -23.4%        | -0.3%         | -      | 206.5%         |           |         |
| OPM              | 0.9%           | 1.1%          | 2.2%          | 1.5%           | 1.3%          | 1.7%   | 1.6%          | 1.5%          | -      | 5.5%           |           |         |
| Recurring profit | 192            | 246           | 572           | 491            | 323           | 461    | 424           | 352           | -62    | 1,459          |           |         |
| YoY              | -67.5%         | -63.9%        | -46.1%        | -46.4%         | 68.2%         | 87.4%  | -25.9%        | -28.3%        |        | 210.070        |           |         |
| RPM              | 0.8%           | 1.0%          | 2.3%          | 1.9%           | 1.3%          | 1.7%   | 1.6%          | 1.3%          | -      | 5.6%           |           |         |
| Net income       | 101            | 18            | 253           | 90             | 97            | 121    | 108           | -1,221        | -201   | 779            |           |         |
| YoY              | -65.1%         | -75.7%        | -56.5%        | 15.4%          | -4.0%         | 572.2% | -57.3%        | -             | -      | 543.8%         |           |         |
| Net margin       | 0.4%           | 0.1%          | 1.0%          | 0.4%           | 0.4%          | 0.5%   | 0.4%          | -             | -      | 3.0%           |           |         |

## **Quarterly operating profit**

Source: Shared Research based on company data