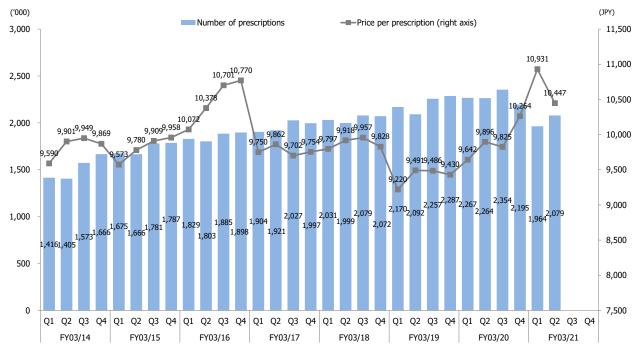

## **Quarterly sales**

### (JPYmn) ■Q2 ■Q3 ■Q4 120,000 105,241 103,000 98,232 100,000 26,298 25,478 80,000 60,000 40,000 20,000 25,599 23,856 0 FY03/20 FY03/21