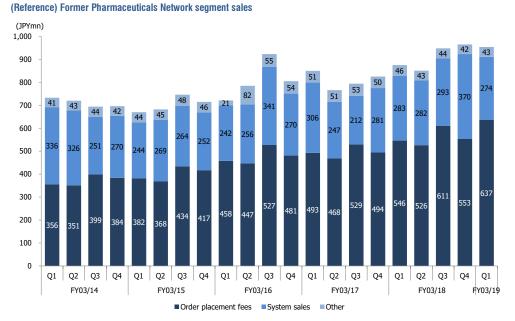

| 12.3% 25,066 13.1% 93.3% 1,069 17.7% 4.0% 704 -11.8% 2.6% 41 -29.3% -263 462 75.0% 911 80.0% 3.6% 76 - 7.1% -22  | 6.1% 25,346 7.0% 94.2% 830 -5.0% 3.1% 694 -12.8% 2.6% 43 -42.7% 0.2% -186 432 -23.4% 1,028 61.4% 4.1%1 -4   | 3.2% 24,981 4.6% 94.4% 766 -18.3% 669 -14.1% 2.5% 43 -54.7% 0.2% -161 387 -0.3% 979 -22 -5                | -1.7% 23,922 -1.2% 94.5% 723 -4.9% 612 -16.2% -16.2% -154 -61 434 -47.4% 1.8% 619             | 25,883 -2.8% 24,618 -1.8% 94.6% 715 -33.1% 2.7% 636 -9.7% 2.4% 59 43.9% 0.2% -138 1,416 206.5% 1,935 112.4% 7.9% 10 -86.8% 1.4%                                                                        |

Source: Shared Research based on company data Note: Figures may differ from company materials due to differences in rounding methods.



Update Notes



Source: Shared Research based on company data Notes: Undisclosed from Q2 FY03/19

The former Pharmaceuticals Network segment was integrated into the new Community Pharmacy Network segment from FY03/20

## Quarterly trends in prescription volume and price per prescription (drug price + technical fees; Dispensing Pharmacy business; all stores)



Source: Shared Research based on company data Note: NHI drug price and dispensing fee revisions were put into effect on April 1, 2014, April 1, 2016, and April 1, 2018.



# Distribution of network members (as of September 30, 2020)



Source: Shared Research based on company data

Number of dispensing pharmacies by region

| Region               | Directly operated pharmacies | Affiliates | Total network<br>members |
|----------------------|-----