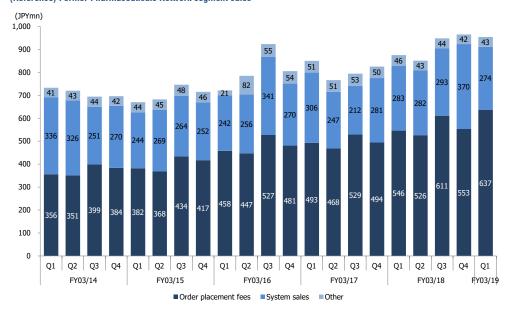

4% 1,028 61.4% 4.1% -1 -4 -4 | 26,298 3.2% 24,980 4.6% 94.4% 766 -18.3% 669 -14.1% 2.5% 43 -54.7% 0.2% -161 387 -0.3% 979                  | 25,162 -1.7% 23,922 -1.2% 94.5% 723 -4.9% 612 -16.2% 2.4% 51 34.2% 0.2% -154 -61 - 434 -47.4% 1.8% 619                      | 25,883 -2.8% 24,617 -1.8% 94.6% 715 -33.1% 2.7% 636 -9.7% 2.4% 59 43.9% 0.2% -138 1,416 206.5% 1,935 112.4% 7.9% 10 -86.8% 1.4% 6 | 27,122 1.5% 25,829 1.9% 94.7% 756 -8.9% 2.8% 626 -9.8% 2.3% 61 41.9% 0.2% -150 1,418 228.2% 1,960 90.7% 7.6% 18                                               |                 |         |

Source: Shared Research based on company data Note: Figures may differ from company materials due to differences in rounding methods.



## (Reference) Former Pharmaceuticals Network segment sales

Update Notes



Source: Shared Research based on company data Notes: Undisclosed from Q2 FY03/19

The former Pharmaceuticals Network segment was integrated into the new Community Pharmacy Network segment from FY03/20

## Quarterly trends in prescription volume and price per prescription (drug price + technical fees; Dispensing Pharmacy business; all stores)



Source: Shared Research based on company data Note: NHI drug price and dispensing fee revisions were put into effect on April 1, 2014, April 1, 2016, and April 1, 2018.



**Update Notes** 

Research Coverage Report by Shared Research Inc. | https://sharedresearch.jp

## Distribution of network members (as of December 31, 2020)



Source: Shared Research based on company data

## Number of dispensing pharmacies by region

| Region               |