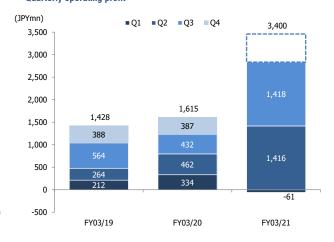

## **Quarterly operating profit**

Source: Shared Research based on company data

On February 5, 2021, Medical System Network Co., Ltd. announced earnings results for Q3 FY03/21.

| Cumulative              | FY03/20 |        |        |         |        | FY03/21 | FY03/21 |           |         |
|-------------------------|---------|--------|--------|---------|--------|---------|---------|-----------|---------|
| (JPYmn)                 | Q1      | Q2     | Q3     | Q4      | Q1     | Q2      | Q3      | % of Est. | FY Est. |
| Sales                   | 25,599  | 52,216 | 78,943 | 105,241 | 25,162 | 51,045  | 78,167  | 75.9%     | 103,000 |
| YoY                     | 7.3%    | 9.8%   | 8.5%   | 7.1%    | -1.7%  | -2.2%   | -1.0%   |           | -2.1%   |
| Gross profit            | 9,839   | 19,819 | 30,225 | 40,214  | 9,704  | 20,502  | 31,665  |           |         |
| YoY                     | 8.4%    | 10.8%  | 9.8%   | 7.9%    | -1.4%  | 3.4%    | 4.8%    |           |         |
| Gross profit margin     | 38.4%   | 38.0%  | 38.3%  | 38.2%   | 38.6%  | 40.2%   | 40.5%   |           |         |
| SG&A expenses           | 9,504   | 19,022 | 28,997 | 38,599  | 9,765  | 19,147  | 28,892  |           |         |
| YoY                     | 7.2%    | 9.3%   | 9.5%   | 7.7%    | 2.7%   | 0.7%    | -0.4%   |           |         |
| SG&A ratio              | 37.1%   | 36.4%  | 36.7%  | 36.7%   | 38.8%  | 37.5%   | 37.0%   |           |         |
| Operating profit        | 334     | 796    | 1,228  | 1,615   | -61    | 1,355   | 2,773   | 81.6%     | 3,400   |
| YoY                     | 57.5%   | 67.2%  | 18.1%  | 13.1%   | -      | 70.2%   | 125.8%  |           | 110.5%  |
| Operating profit margin | 1.3%    | 1.5%   | 1.6%   | 1.5%    | -      | 2.7%    | 3.5%    |           | 3.3%    |
| Recurring profit        | 323     | 784    | 1,208  | 1,560   | -62    | 1,397   | 2,770   | 81.5%     | 3,400   |
| YoY                     | 68.2%   | 79.0%  | 19.6%  | 3.9%    | -      | 78.2%   | 129.3%  |           | 117.9%  |
| Recurring profit margin | 1.3%    | 1.5%   | 1.5%   | 1.5%    | -      | 2.7%    | 3.5%    |           | 3.3%    |
| Net income              | 97      | 218    | 326    | -895    | -201   | 578     | 2,013   | 100.7%    | 2,000   |
| YoY                     | -4.0%   | 83.2%  | -12.4% | -       | -      | 165.1%  | 517.5%  |           | -       |
| Net margin              | 0.4%    | 0.4%   | 0.4%   | -       | -      | 1.1%    | 2.6%    |           | 1.9%    |
| Quarterly               |         | FY03/  |        |         |        | FY03/21 |         |           |         |
| (JPYmn)                 | Q1      | Q2     | Q3     | Q4      | Q1     | Q2      | Q3      |           |         |
| Sales                   | 25,599  | 26,617 | 26,727 | 26,298  | 25,162 | 25,883  | 27,122  |           |         |
| YoY                     | 7.3%    | 12.3%  | 6.1%   | 3.2%    | -1.7%  | -2.8%   | 1.5%    |           |         |
| Gross profit            | 9,839   | 9,980  | 10,406 | 9,989   | 9,704  | 10,798  | 11,163  |           |         |
| YoY                     | 8.4%    | 13.3%  | 7.9%   | 2.5%    | -1.4%  | 8.2%    | 7.3%    |           |         |
| Gross profit margin     | 38.4%   | 37.5%  | 38.9%  | 38.0%   | 38.6%  | 41.7%   | 41.2%   |           |         |
| SG&A expenses           | 9,504   | 9,518  | 9,975  | 9,602   | 9,765  | 9,382   | 9,745   |           |         |
| YoY                     | 7.2%    | 11.4%  | 9.9%   | 2.6%    | 2.7%   | -1.4%   | -2.3%   |           |         |
| SG&A ratio              | 37.1%   | 35.8%  | 37.3%  | 36.5%   | 38.8%  | 36.2%   | 35.9%   |           |         |
| Operating profit        | 334     | 462    | 432    | 387     | -61    | 1,416   | 1,418   |           |         |
| YoY                     | 57.5%   | 75.0%  | -23.4% | -0.3%   | -      | 206.5%  | 228.2%  |           |         |
| Operating profit margin | 1.3%    | 1.7%   | 1.6%   | 1.5%    | -      | 5.5%    | 5.2%    |           |         |
| Recurring profit        | 323     | 461    | 424    | 352     | -62    | 1,459   | 1,373   |           |         |
| YoY                     | 68.2%   | 87.4%  | -25.9% | -28.3%  | -      | 216.5%  | 223.8%  |           |         |
| Recurring profit margin | 1.3%    | 1.7%   | 1.6%   | 1.3%    | -      | 5.6%    | 5.1%    |           |         |
| Net income              | 97      | 121    | 108    | -1,221  | -201   | 779     | 1,435   |           |         |
| YoY                     | -4.0%   | 572.2% | -57.3% | -       | -      | 543.8%  | 1228.7% |           |         |
| Net margin              | 0.4%    | 0.5%   | 0.4%   | -       | -      | 3.0%    | 5.3%    |           |         |