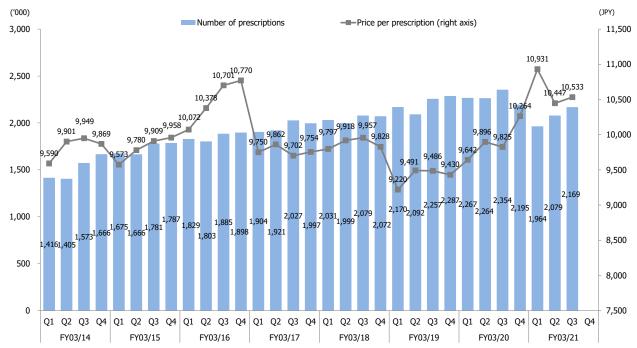

## **Quarterly sales**

### (JPYmn) ■Q1 ■Q2 ■Q3 ■Q4 120,000 105,241 103,000 98,232 100,000 26,298 25,478 80,000 60,000 40,000 23,704 20,000 25,599 25,162 23,856 FY03/21