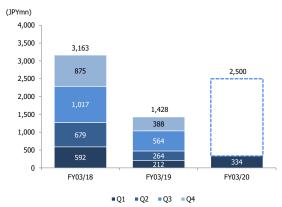

#### **Quarterly operating profit**

Source: Shared Research based on company data

Research Coverage Report by Shared Research Inc. | https://sharedresearch.jp

On August 6, 2019, Medical System Network Co., Ltd. announced earnings results for Q1 FY03/20.

| Cumulative       |        | FY03,   | /18    |        | FY03/19 |        |        |        | FY03/20 FY03/20 |         |         |
|------------------|--------|---------|--------|--------|---------|--------|--------|--------|-----------------|---------|---------|
| (JPYmn)          | Q1     | Q2      | Q3     | Q4     | Q1      | Q2     | Q3     | Q4     | Q1              | % of FY | FY Est. |
| Sales            | 23,352 | 46,522  | 70,530 | 93,977 | 23,856  | 47,560 | 72,754 | 98,232 | 25,599          | 24.9%   | 103,000 |
| YoY              | 8.6%   | 7.2%    | 6.5%   | 5.8%   | 2.2%    | 2.2%   | 3.2%   | 4.5%   | 7.3%            |         | 4.9%    |
| Gross profit     | 9,069  | 18,109  | 27,515 | 36,607 | 9,079   | 17,887 | 27,527 | 37,271 | 9,839           |         |         |
| YoY              | 11.0%  | 10.0%   | 8.6%   | 7.2%   | 0.1%    | -1.2%  | 0.0%   | 1.8%   | 8.4%            |         |         |
| GPM              | 38.8%  | 38.9%   | 39.0%  | 39.0%  | 38.1%   | 37.6%  | 37.8%  | 37.9%  | 38.4%           |         |         |
| SG&A expenses    | 8,476  | 16,837  | 25,226 | 33,444 | 8,867   | 17,410 | 26,487 | 35,842 | 9,504           |         |         |
| YoY              | 6.5%   | 5.8%    | 4.8%   | 4.3%   | 4.6%    | 3.4%   | 5.0%   | 7.2%   | 7.2%            |         |         |
| SG&A ratio       | 36.3%  | 36.2%   | 35.8%  | 35.6%  | 37.2%   | 36.6%  | 36.4%  | 36.5%  | 37.1%           |         |         |
| Operating profit | 592    | 1,271   | 2,288  | 3,163  | 212     | 476    | 1,040  | 1,428  | 334             | 13.4%   | 2,500   |
| YoY              | 179.2% | 131.5%  | 80.7%  | 49.7%  | -64.2%  | -62.5% | -54.5% | -54.9% | 57.5%           |         | 75.1%   |
| OPM              | 2.5%   | 2.7%    | 3.2%   | 3.4%   | 0.9%    | 1.0%   | 1.4%   | 1.5%   | 1.3%            |         | 2.4%    |
| Recurring profit | 590    | 1,272   | 2,334  | 3,250  | 192     | 438    | 1,010  | 1,501  | 323             | 13.5%   | 2,400   |
| YoY              | 196.5% | 134.7%  | 84.4%  | 54.1%  | -67.5%  | -65.6% | -56.7% | -53.8% | 68.2%           |         | 59.9%   |
| RPM              | 2.5%   | 2.7%    | 3.3%   | 3.5%   | 0.8%    | 0.9%   | 1.4%   | 1.5%   | 1.3%            |         | 2.3%    |
| Net income       | 289    | 363     | 944    | 1,022  | 101     | 119    | 372    | 462    | 97              | 14.9%   | 650     |
| YoY              | -      | 450.0%  | 185.2% | 79.0%  | -65.1%  | -67.2% | -60.6% | -54.8% | -4.0%           |         | 40.7%   |
| Net margin       | 1.2%   | 0.8%    | 1.3%   | 1.1%   | 0.4%    | 0.3%   | 0.5%   | 0.5%   | 0.4%            |         | 0.6%    |
| Quarterly        |        | FY03/18 |        |        | FY03/19 |        |        |        | FY03/20         |         |         |
| (JPYmn)          | Q1     | Q2      | Q3     | Q4     | Q1      | Q2     | Q3     | Q4     | Q1              |         |         |
| Sales            | 23,352 | 23,170  | 24,008 | 23,447 | 23,856  | 23,704 | 25,194 | 25,478 | 25,599          |         |         |
| YoY              | 8.6%   | 5.8%    | 5.2%   | 3.5%   | 2.2%    | 2.3%   | 4.9%   | 8.7%   | 7.3%            |         |         |
| Gross profit     | 9,069  | 9,040   | 9,406  | 9,092  | 9,079   | 8,808  | 9,640  | 9,744  | 9,839           |         |         |
| YoY              | 11.0%  | 9.1%    | 6.0%   | 2.9%   | 0.1%    | -2.6%  | 2.5%   | 7.2%   | 8.4%            |         |         |
| GPM              | 38.8%  | 39.0%   | 39.2%  | 38.8%  | 38.1%   | 37.2%  | 38.3%  | 38.2%  | 38.4%           |         |         |
| SG&A expenses    | 8,476  | 8,361   | 8,389  | 8,218  | 8,867   | 8,543  | 9,077  | 9,355  | 9,504           |         |         |
| YoY              | 6.5%   | 5.2%    | 2.8%   | 2.9%   | 4.6%    | 2.2%   | 8.2%   | 13.8%  | 7.2%            |         |         |
| SG&A ratio       | 36.3%  | 36.1%   | 34.9%  | 35.0%  | 37.2%   | 36.0%  | 36.0%  | 36.7%  | 37.1%           |         |         |
| Operating profit | 592    | 679     | 1,017  | 875    | 212     | 264    | 564    | 388    | 334             |         |         |
| YoY              | 179.2% | 101.5%  | 41.8%  | 3.3%   | -64.2%  | -61.1% | -44.5% | -55.7% | 57.5%           |         |         |
| OPM              | 2.5%   | 2.9%    | 4.2%   | 3.7%   | 0.9%    | 1.1%   | 2.2%   | 1.5%   | 1.3%            |         |         |
| Recurring profit | 590    | 682     | 1,062  | 916    | 192     | 246    | 572    | 491    | 323             |         |         |
| YoY              | 196.5% | 98.8%   | 46.7%  | 8.7%   | -67.5%  | -63.9% | -46.1% | -46.4% | 68.2%           |         |         |
| RPM              | 2.5%   | 2.9%    | 4.4%   | 3.9%   | 0.8%    | 1.0%   | 2.3%   | 1.9%   | 1.3%            |         |         |
| Net income       | 289    | 74      | 581    | 78     | 101     | 18     | 253    | 90     | 97              |         |         |
| YoY              | -      | -1.3%   | 119.2% | -67.5% | -65.1%  | -75.7% | -56.5% | 15.4%  | -4.0%           |         |         |
| Net margin       | 1.2%   | 0.3%    | 2.4%   | 0.3%   | 0.4%    | 0.1%   | 1.0%   | 0.4%   | 0.4%            |         |         |