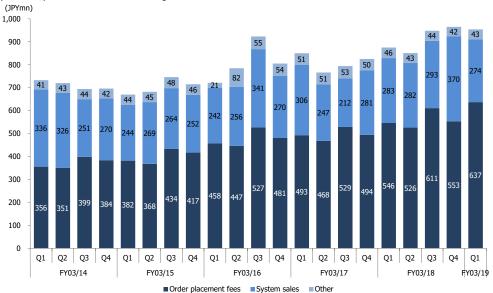

tal sales Leasing and Facility-related YoY % of total sales Food Service YoY % of total sales Other YoY % of total sales Other YoY % of total sales Other YoY % of total sales Operating profit YoY Pharmaceuticals Network YoY OPM Dispensing Pharmacy YoY OPM Leasing and Facility-related YoY OPM Food Service YoY OPM Other                | 2.2% 22,564 - 94.1% 600 - 2.5% 788 - 3.3% 33 - 0.1% -130 212 -64.2% 642 - 2.8% -325.3% 1 1 - 0.1% | 7. 24,24,27. 107. 7. 26. 3. 77. 3. 15. 0. 3,00,33. 311155.                 |

Source: Shared Research based on company data Note: Figures may differ from company materials due to differences in rounding methods.



Update Notes

Research Coverage Report by Shared Research Inc. | https://sharedresearch.jp

#### (Reference) Pharmaceuticals Network segment sales



Source: Shared Research based on company data

Notes: \*Undisclosed from Q2 FY03/19
\*Integrated into the Community Pharmacy Network segment from FY03/20

#### Prescription volume and drug price per prescription (Dispensing Pharmacy segment; all stores)



Source: Shared Research based on company data Note: NHI drug price and dispensing fee revisions were put into effect on April 1, 2014, April 1, 2016, and April 1, 2018.



Research Coverage Report by Shared Research Inc. | https://sharedresearch.jp



Number of dispensing pharmacies by region

| Area                 | Directly operated dispensing pharmacies | Network affiliates | Total |
|----------------------|-----------------------------------------|--------------------|-------|
| Hokkaido             | 123