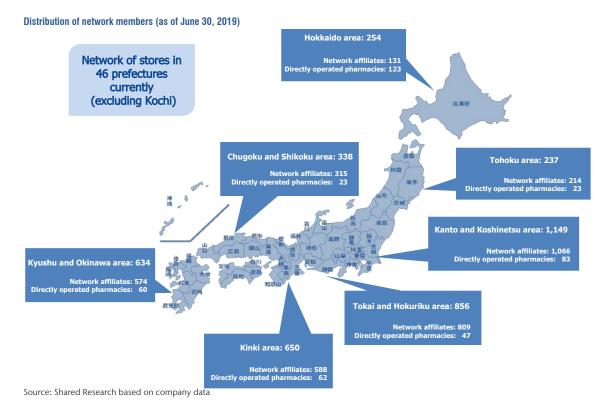

|

Source: Shared Research based on company data Note: Figures may differ from company materials due to differences in rounding methods.



Update Notes

Research Coverage Report by Shared Research Inc. | https://sharedresearch.jp

#### (Reference) Pharmaceuticals Network segment sales



Source: Shared Research based on company data

Notes: \*Undisclosed from Q2 FY03/19
\*Integrated into the Community Pharmacy Network segment from FY03/20

#### Prescription volume and drug price per prescription (Dispensing Pharmacy segment; all stores)



Source: Shared Research based on company data Note: NHI drug price and dispensing fee revisions were put into effect on April 1, 2014, April 1, 2016, and April 1, 2018.



Research Coverage Report by Shared Research Inc. | https://sharedresearch.jp



Number of dispensing pharmacies by region

| Area                 | Directly operated dispensing pharmacies | Network affiliates | Total |
|----------------------|-----------------------------------------|--------------------|-------|
| Hokkaido             | 123                                     | 131                | 254   |
| Tohoku               | 23                                      | 214                | 237   |
| Kanto and Koshinetsu | 83                                      | 1,066              | 1,149 |
| Tokai and Hokuriku   | 47                                      | 809                | 856   |
| Kinki                | 62                                      | 588                | 650   |
| Chugoku and Shikoku  | 23                                      | 315