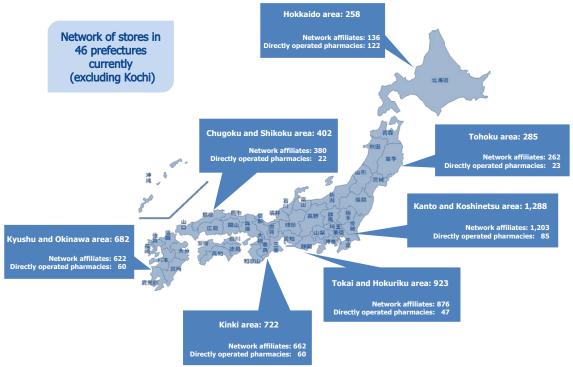

ource: Shared Research based on company data Note: Figures may differ from company materials due to differences in rounding methods.



Update Notes

Research Coverage Report by Shared Research Inc. | https://sharedresearch.jp

#### (Reference) Pharmaceuticals Network segment sales



Source: Shared Research based on company data
Notes: \*Undisclosed from Q2 FY03/19
\*Integrated into the Community Pharmacy Network segment from FY03/20

#### Prescription volume and price per prescription (drug price + technical fees; Dispensing Pharmacy segment; all stores)



Source: Shared Research based on company data Note: NHI drug price and dispensing fee revisions were put into effect on April 1, 2014, April 1, 2016, and April 1, 2018.



# Distribution of network members (as of September 30, 2019)



Source: Shared Research based on company data

# Number of dispensing pharmacies by region

| Area                 | Directly operated dispensing pharmacies | Network affiliates | Total |
|----------------------|-----------------------------------------|--------------------|-------|
| Hokkaido             | 122                                     | 136                | 258   |
| Tohoku               | 23                                      | 262                | 285   |
| Kanto and Koshinetsu | 85                                      | 1,203              | 1,288 |
| Tokai and Hokuriku   | 47                                      | 876                | 923   |
| Kinki                | 60                                      | 662                | 722   |
| Chugoku and Shikoku  | 22