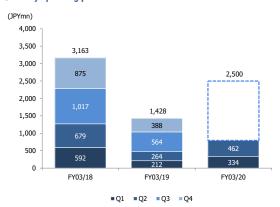

### **Quarterly operating profit**

Source: Shared Research based on company data

On November 7, 2019, Medical System Network Co., Ltd. announced earnings results for 1H FY03/20.

| Cumulative       |        | FY03/  |        |        |        | FY03,  | 19     |        | FY03/  |        | FY03    | /20     | FY03,   | / 20    |
|------------------|--------|--------|--------|--------|--------|--------|--------|--------|--------|--------|---------|---------|---------|---------|
| (JPYmn)          | Q1     | Q2     | Q3     | Q4     | Q1     | Q2     | Q3     | Q4     | Q1     | Q2     | % of 1H | 1H Est. | % of FY | FY Est. |
| Sales            | 23,352 | 46,522 | 70,530 | 93,977 | 23,856 | 47,560 | 72,754 | 98,232 | 25,599 | 52,216 | 103.8%  | 50,300  | 50.7%   | 103,000 |
| YoY              | 8.6%   | 7.2%   | 6.5%   | 5.8%   | 2.2%   | 2.2%   | 3.2%   | 4.5%   | 7.3%   | 9.8%   |         | 5.8%    |         | 4.9%    |
| Gross profit     | 9,069  | 18,109 | 27,515 | 36,607 | 9,079  | 17,887 | 27,527 | 37,271 | 9,839  | 19,819 |         |         |         |         |
| YoY              | 11.0%  | 10.0%  | 8.6%   | 7.2%   | 0.1%   | -1.2%  | 0.0%   | 1.8%   | 8.4%   | 10.8%  |         |         |         |         |
| GPM              | 38.8%  | 38.9%  | 39.0%  | 39.0%  | 38.1%  | 37.6%  | 37.8%  | 37.9%  | 38.4%  | 38.0%  |         |         |         |         |
| SG&A expenses    | 8,476  | 16,837 | 25,226 | 33,444 | 8,867  | 17,410 | 26,487 | 35,842 | 9,504  | 19,022 |         |         |         |         |
| YoY              | 6.5%   | 5.8%   | 4.8%   | 4.3%   | 4.6%   | 3.4%   | 5.0%   | 7.2%   | 7.2%   | 9.3%   |         |         |         |         |
| SG&A ratio       | 36.3%  | 36.2%  | 35.8%  | 35.6%  | 37.2%  | 36.6%  | 36.4%  | 36.5%  | 37.1%  | 36.4%  |         |         |         |         |
| Operating profit | 592    | 1,271  | 2,288  | 3,163  | 212    | 476    | 1,040  | 1,428  | 334    | 796    | 142.1%  | 560     | 31.8%   | 2,500   |
| YoY              | 179.2% | 131.5% | 80.7%  | 49.7%  | -64.2% | -62.5% | -54.5% | -54.9% | 57.5%  | 67.2%  |         | 17.6%   |         | 75.1%   |
| OPM              | 2.5%   | 2.7%   | 3.2%   | 3.4%   | 0.9%   | 1.0%   | 1.4%   | 1.5%   | 1.3%   | 1.5%   |         |         |         | 2.4%    |
| Recurring profit | 590    | 1,272  | 2,334  | 3,250  | 192    | 438    | 1,010  | 1,501  | 323    | 784    | 147.9%  | 530     | 32.7%   | 2,400   |
| YoY              | 196.5% | 134.7% | 84.4%  | 54.1%  | -67.5% | -65.6% | -56.7% | -53.8% | 68.2%  | 79.0%  |         | 21.0%   |         | 59.9%   |
| RPM              | 2.5%   | 2.7%   | 3.3%   | 3.5%   | 0.8%   | 0.9%   | 1.4%   | 1.5%   | 1.3%   | 1.5%   |         |         |         | 2.3%    |
| Net income       | 289    | 363    | 944    | 1,022  | 101    | 119    | 372    | 462    | 97     | 218    | -       | -       | 33.5%   | 650     |
| YoY              | -      | 450.0% | 185.2% | 79.0%  | -65.1% | -67.2% | -60.6% | -54.8% | -4.0%  | 83.2%  |         |         |         | 40.7%   |
| Net margin       | 1.2%   | 0.8%   | 1.3%   | 1.1%   | 0.4%   | 0.3%   | 0.5%   | 0.5%   | 0.4%   | 0.4%   |         |         |         | 0.6%    |
| Quarterly        |        | FY03/  |        |        |        | FY03   |        |        | FY03/  |        |         |         |         |         |
| (JPYmn)          | Q1     | Q2     | Q3     | Q4     | Q1     | Q2     | Q3     | Q4     | Q1     | Q2     |         |         |         |         |
| Sales            | 23,352 | 23,170 | 24,008 | 23,447 | 23,856 | 23,704 | 25,194 | 25,478 | 25,599 | 26,617 |         |         |         |         |
| YoY              | 8.6%   | 5.8%   | 5.2%   | 3.5%   | 2.2%   | 2.3%   | 4.9%   | 8.7%   | 7.3%   | 12.3%  |         |         |         |         |
| Gross profit     | 9,069  | 9,040  | 9,406  | 9,092  | 9,079  | 8,808  | 9,640  | 9,744  | 9,839  | 9,980  |         |         |         |         |
| YoY              | 11.0%  | 9.1%   | 6.0%   | 2.9%   | 0.1%   | -2.6%  | 2.5%   | 7.2%   | 8.4%   | 13.3%  |         |         |         |         |
| GPM              | 38.8%  | 39.0%  | 39.2%  | 38.8%  | 38.1%  | 37.2%  | 38.3%  | 38.2%  | 38.4%  | 37.5%  |         |         |         |         |
| SG&A expenses    | 8,476  | 8,361  | 8,389  | 8,218  | 8,867  | 8,543  | 9,077  | 9,355  | 9,504  | 9,518  |         |         |         |         |
| YoY              | 6.5%   | 5.2%   | 2.8%   | 2.9%   | 4.6%   | 2.2%   | 8.2%   | 13.8%  | 7.2%   | 11.4%  |         |         |         |         |
| SG&A ratio       | 36.3%  | 36.1%  | 34.9%  | 35.0%  | 37.2%  | 36.0%  | 36.0%  | 36.7%  | 37.1%  | 35.8%  |         |         |         |         |
| Operating profit | 592    | 679    | 1,017  | 875    | 212    | 264    | 564    | 388    | 334    | 462    |         |         |         |         |
| YoY              | 179.2% | 101.5% | 41.8%  | 3.3%   | -64.2% | -61.1% | -44.5% | -55.7% | 57.5%  | 75.0%  |         |         |         |         |
| OPM              | 2.5%   | 2.9%   | 4.2%   | 3.7%   | 0.9%   | 1.1%   | 2.2%   | 1.5%   | 1.3%   | 1.7%   |         |         |         |         |
| Recurring profit | 590    | 682    | 1,062  | 916    | 192    | 246    | 572    | 491    | 323    | 461    |         |         |         |         |
| YoY              | 196.5% | 98.8%  | 46.7%  | 8.7%   | -67.5% | -63.9% | -46.1% | -46.4% | 68.2%  | 87.4%  |         |         |         |         |
| RPM              | 2.5%   | 2.9%   | 4.4%   | 3.9%   | 0.8%   | 1.0%   | 2.3%   | 1.9%   | 1.3%   | 1.7%   |         |         |         |         |
| Net income       | 289    | 74     | 581    | 78     | 101    | 18     | 253    | 90     | 97     | 121    |         |         |         |         |
| YoY              |        | -1.3%  | 119.2% | -67.5% | -65.1% | -75.7% | -56.5% | 15.4%  | -4.0%  | 572.2% |         |         |         |         |