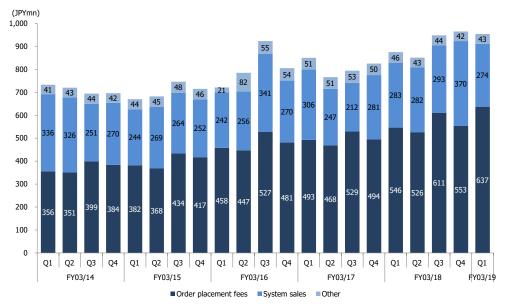

|                          |         |        |        |         |                              |        |          | -447           | -487                  |

Source: Shared Research based on company data Note: Figures may differ from company materials due to differences in rounding methods.



Update Notes

Research Coverage Report by Shared Research Inc. | https://sharedresearch.jp

#### (Reference) Pharmaceuticals Network segment sales



Source: Shared Research based on company data
Notes: \*Undisclosed from Q2 FY03/19
\*Integrated into the Community Pharmacy Network segment from FY03/20

#### Prescription volume and price per prescription (drug price + technical fees; Dispensing Pharmacy segment; all stores)



Source: Shared Research based on company data Note: NHI drug price and dispensing fee revisions were put into effect on April 1, 2014, April 1, 2016, and April 1, 2018.



# Distribution of network members (as of September 30, 2019)



Source: Shared Research based on company data

# Number of dispensing pharmacies by region

| Area                 | Directly operated dispensing pharmacies | Network affiliates | Total |
|----------------------|-----------------------------------------|--------------------|-------