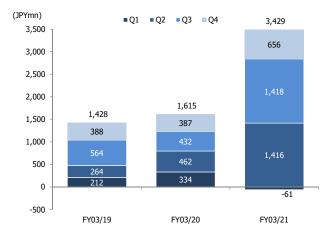

On May 7, 2021, Medical System Network Co., Ltd. announced earnings results for full-year FY03/21.

| Cumulative              |        | FY03/20 |        |         |        | FY03,  | FY03/21 |         |           |         |
|-------------------------|--------|---------|--------|---------|--------|--------|---------|---------|-----------|---------|
| (JPYmn)                 | Q1     | Q2      | Q3     | Q4      | Q1     | Q2     | Q3      | Q4      | % of Est. | FY Est. |
| Sales                   | 25,599 | 52,216  | 78,943 | 105,241 | 25,162 | 51,045 | 78,167  | 104,257 | 101.2%    | 103,000 |
| YoY                     | 7.3%   | 9.8%    | 8.5%   | 7.1%    | -1.7%  | -2.2%  | -1.0%   | -0.9%   |           | -2.1%   |
| Gross profit            | 9,839  | 19,819  | 30,225 | 40,214  | 9,704  | 20,502 | 31,665  | 42,412  |           |         |
| YoY                     | 8.4%   | 10.8%   | 9.8%   | 7.9%    | -1.4%  | 3.4%   | 4.8%    | 5.5%    |           |         |
| Gross profit margin     | 38.4%  | 38.0%   | 38.3%  | 38.2%   | 38.6%  | 40.2%  | 40.5%   | 40.7%   |           |         |
| SG&A expenses           | 9,504  | 19,022  | 28,997 | 38,599  | 9,765  | 19,147 | 28,892  | 38,982  |           |         |
| YoY                     | 7.2%   | 9.3%    | 9.5%   | 7.7%    | 2.7%   | 0.7%   | -0.4%   | 1.0%    |           |         |
| SG&A ratio              | 37.1%  | 36.4%   | 36.7%  | 36.7%   | 38.8%  | 37.5%  | 37.0%   | 37.4%   |           |         |
| Operating profit        | 334    | 796     | 1,228  | 1,615   | -61    | 1,355  | 2,773   | 3,429   | 100.9%    | 3,400   |
| YoY                     | 57.5%  | 67.2%   | 18.1%  | 13.1%   | -      | 70.2%  | 125.8%  | 112.3%  |           | 110.5%  |
| Operating profit margin | 1.3%   | 1.5%    | 1.6%   | 1.5%    | -      | 2.7%   | 3.5%    | 3.3%    |           | 3.3%    |
| Recurring profit        | 323    | 784     | 1,208  | 1,560   | -62    | 1,397  | 2,770   | 3,479   | 102.3%    | 3,400   |
| YoY                     | 68.2%  | 79.0%   | 19.6%  | 3.9%    | -      | 78.2%  | 129.3%  | 123.0%  |           | 117.9%  |
| Recurring profit margin | 1.3%   | 1.5%    | 1.5%   | 1.5%    | -      | 2.7%   | 3.5%    | 3.3%    |           | 3.3%    |
| Net income              | 97     | 218     | 326    | -895    | -201   | 578    | 2,013   | 2,198   | 109.9%    | 2,000   |
| YoY                     | -4.0%  | 83.2%   | -12.4% | -       | -      | 165.1% | 517.5%  | -       |           | -       |
| Net margin              | 0.4%   | 0.4%    | 0.4%   | -       | -      | 1.1%   | 2.6%    | 2.1%    |           | 1.9%    |
| Quarterly               |        | FY03/   |        |         |        | FY03   |         |         |           |         |
| (JPYmn)                 | Q1     | Q2      | Q3     | Q4      | Q1     | Q2     | Q3      | Q4      |           |         |
| Sales                   | 25,599 | 26,617  | 26,727 | 26,298  | 25,162 | 25,883 | 27,122  | 26,090  |           |         |
| YoY                     | 7.3%   | 12.3%   | 6.1%   | 3.2%    | -1.7%  | -2.8%  | 1.5%    | -0.8%   |           |         |
| Gross profit            | 9,839  | 9,980   | 10,406 | 9,989   | 9,704  | 10,798 | 11,163  | 10,747  |           |         |
| YoY                     | 8.4%   | 13.3%   | 7.9%   | 2.5%    | -1.4%  | 8.2%   | 7.3%    | 7.6%    |           |         |
| Gross profit margin     | 38.4%  | 37.5%   | 38.9%  | 38.0%   | 38.6%  | 41.7%  | 41.2%   | 41.2%   |           |         |
| SG&A expenses           | 9,504  | 9,518   | 9,975  | 9,602   | 9,765  | 9,382  | 9,745   | 10,090  |           |         |
| YoY                     | 7.2%   | 11.4%   | 9.9%   | 2.6%    | 2.7%   | -1.4%  | -2.3%   | 5.1%    |           |         |
| SG&A ratio              | 37.1%  | 35.8%   | 37.3%  | 36.5%   | 38.8%  | 36.2%  | 35.9%   | 38.7%   |           |         |
| Operating profit        | 334    | 462     | 432    | 387     | -61    | 1,416  | 1,418   | 656     |           |         |
| YoY                     | 57.5%  | 75.0%   | -23.4% | -0.3%   | -      | 206.5% | 228.2%  | 69.5%   |           |         |
| Operating profit margin | 1.3%   | 1.7%    | 1.6%   | 1.5%    | -      | 5.5%   | 5.2%    | 2.5%    |           |         |
| Recurring profit        | 323    | 461     | 424    | 352     | -62    | 1,459  | 1,373   | 709     |           |         |
| YoY                     | 68.2%  | 87.4%   | -25.9% | -28.3%  | -      | 216.5% | 223.8%  | 101.4%  |           |         |
| Recurring profit margin | 1.3%   | 1.7%    | 1.6%   | 1.3%    | -      | 5.6%   | 5.1%    | 2.7%    |           |         |
| Net income              | 97     | 121     | 108    | -1,221  | -201   | 779    | 1,435   | 185     |           |         |
| YoY                     | -4.0%  | 572.2%  | -57.3% | -       | -      | 543.8% | 1228.7% | -       |           |         |
| Net margin              | 0.4%   | 0.5%    | 0.4%   | -       | -      | 3.0%   | 5.3%    | 0.7%    |           |         |

# **Quarterly operating profit**

Source: Shared Research based on company data