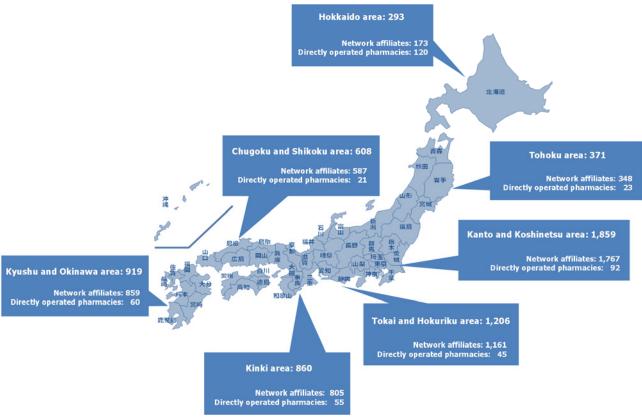

|               |

Source: Shared Research based on company data Note: Figures may differ from company materials due to differences in rounding methods.



# (Reference) Former Pharmaceuticals Network segment sales



Source: Shared Research based on company data Notes: Undisclosed from Q2 FY03/19

The former Pharmaceuticals Network segment was integrated into the new Community Pharmacy Network segment from FY03/20

# Quarterly trends in prescription volume and price per prescription (drug price + technical fees; Dispensing Pharmacy business; all stores)



Source: Shared Research based on company data Note: NHI drug price and dispensing fee revisions were put into effect on April 1, 2014, April 1, 2016, and April 1, 2018.





# Distribution of network members (as of March 31, 2021)



Source: Shared Research based on company data

# Number of dispensing pharmacies by region

| Region               | Directly operated pharmacies | Affiliates | Total network<br>members |
|----------------------|------------------------------|------------|--------------------------|
| Hokkaido             | 120                          | 173        | 293                      |
| Tohoku               | 23                           | 348        | 371                      |
| Kanto and Koshinetsu | 92                           | 1,767      | 1,859                    |
| Tokai and Hokuriku   | 45                           | 1,161      | 1,206                    |
| Kinki                | 55                           | 805        | 860                      |
| Chugoku and Shikoku  | 21